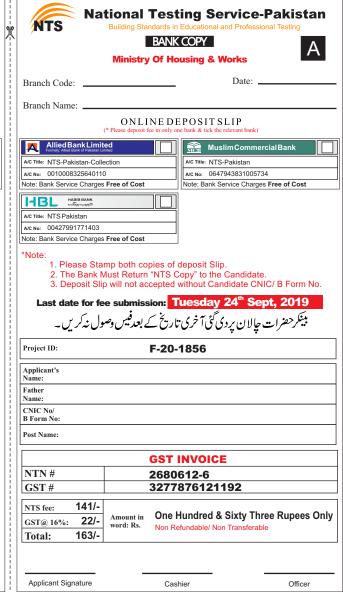

## **NATIONAL TESTING SERVICE (HQ)**

Ministry Of Housing & Works (PROJECT) Plot 96, Street No. 4, Sector H-8/1, Islamabad.

|                                                                 | Ministra                         | NTS C                               | OPY<br>sing & Works                         |
|-----------------------------------------------------------------|----------------------------------|-------------------------------------|---------------------------------------------|
|                                                                 | Wilnistry                        | y Or Hou                            |                                             |
| Branch Code: .                                                  |                                  |                                     | Date:                                       |
| Branch Name:                                                    |                                  |                                     |                                             |
|                                                                 |                                  |                                     | POSITSLIP e bank & tick the relevant bank)  |
| Allied Ban                                                      | k Limited<br>of Pakistan Limited |                                     | Muslim Commercial Bank                      |
| A/C Title: NTS-Pakist                                           | an-Collection                    |                                     | A/C Title: NTS-Pakistan                     |
| A/C No: 001000832                                               |                                  |                                     | A/C No: 0647943831005734                    |
| Note: Bank Service (                                            | Charges Free of Cos              | șt                                  | Note: Bank Service Charges Free of Cost     |
| HBL HABIB                                                       | BANK                             |                                     |                                             |
| A/C Title: NTS Pakista                                          |                                  |                                     |                                             |
| A/C No: 004279917                                               | 71403                            |                                     |                                             |
| Note: Bank Service (                                            | Charges Free of Cos              | st                                  |                                             |
| *Note: Desired B                                                | Bank Stamp is                    | required on                         | the Deposit Slip & Send Original Deposit    |
| Slip (NTS Copy)                                                 | along Application                | Form to N                           | TS Office                                   |
| Application Form                                                | will not be enter                | tained with                         | out Original Deposit Slip (NTS Copy)        |
|                                                                 |                                  | siem. Tu                            | esday 24 <sup>th</sup> Sept, 2019           |
|                                                                 |                                  |                                     | مبینکر حضرات ح <u>پا</u> لان پردی گئی آخر ک |
|                                                                 |                                  |                                     | مینکر حضرات حالان پردی گئ آخر ک             |
| نەكرىي-                                                         |                                  | ں تاریخ کے                          | مینکر حضرات حالان پردی گئ آخر ک             |
| Project ID:  Applicant's Name: Father                           |                                  | ں تاریخ کے                          | بینکر<ضرات چالان پردی گئ آخر ک              |
| Project ID:  Applicant's Name: Father Name:                     |                                  | ں تاریخ کے                          | بینکر<ضرات چالان پردی گئ آخر ک              |
| Project ID:  Applicant's Name: Father                           |                                  | ں تاریخ کے                          | بینکر<ضرات چالان پردی گئ آخر ک              |
| Project ID:  Applicant's Name: Father Name: CNIC No/            |                                  | ں تاریخ کے                          | مینکر حضرات حالان پردی گئ آخر ک             |
| Project ID:  Applicant's Name: Father Name: CNIC No/ B Form No: |                                  | ں تاریخ کے                          | مینکر حضرات حالان پردی گئ آخر ک             |
| Project ID:  Applicant's Name: Father Name: CNIC No/ B Form No: |                                  | ن تاریخ <u>ک</u><br>F- <b>20-</b> 1 | مینکر حضرات حالان پردی گئ آخر ک             |

Cashier

3277876121192

Non Refundable/ Non Transferable

One Hundred & Sixty Three Rupees Only

GST#

NTS fee:

Total:

GST@ 16%:

Applicant Signature

141/-

22/-

163/-

Amount in

word: Rs.

\*Note: Desired Bank Stamp is required on the Deposit Slip & Send Original Deposit Slip (NTS Copy) along Application Form to NTS Office. Application Form will not be entertained without Original Deposit Slip (NTS Copy)

Last date for fee submission: Tuesday 24th Sept, 2019

مینکر حضرات حالان پردی گئ آخری تاریخ کے بعد فیس وصول نہ کریں۔

| Project ID:            | F-20-         | 1856            |       |                     |                                                                        |
|------------------------|---------------|-----------------|-------|---------------------|------------------------------------------------------------------------|
| Applicant's<br>Name:   |               | Father<br>Name: |       |                     |                                                                        |
| CNIC No/<br>B Form No: |               | Post Name:      |       |                     |                                                                        |
|                        | GST INVOICE   | NTS fee:        | 141/- |                     | One Hondred & Cirty Three Brosses Only                                 |
| NTN#                   | 2680612-6     | GST@ 16%:       | 22/-  | Amount in word: Rs. | One Hundred & Sixty Three Rupees Only Non Refundable/ Non Transferable |
| GST #                  | 3277876121192 | Total:          | 163/- |                     | Non Refundable/ Non Hanslerable                                        |